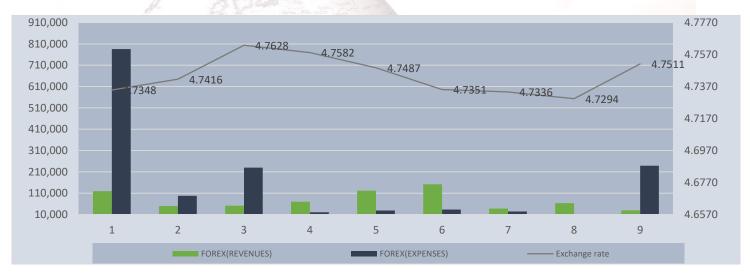

<u>Note</u>: In accordance with Order no. 1286/2012 the company bank availabilities, the receivables and the liabilities expressed in a foreign currency are evaluated each month at the closing exchange rate comunicated by NBR. From this evaluation for the first 9 months of 2019 the company registered revenues in amount of RON 694,297 and expenses in amount of RON 1,470,171, resulting a loss of <u>RON 775,874.</u>

In the same period of last year by re-valuating the company bank availabilities, the receivables and the liabilities expressed in a foreign currency it was registered a loss of <u>RON 74,500</u>.

Statement of the comprehensive income by quarters: