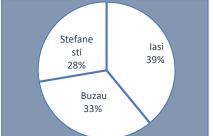

The Property investments (land & plants) have the following geographical distribution:

| Property invesments | Total      |
|---------------------|------------|
| Iasi                | 7,040,036  |
| Buzau               | 6,003,274  |
| Stefanesti          | 4,990,205  |
| Total               | 18,033,515 |