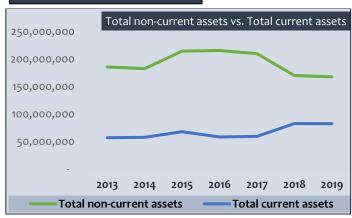

### **NON-CURRENT ASSETS**

In the first 9 months of 2019 **Non-currents assets** hold 67.00% of the company's assets, recording a decrease of RON 2,348,878, i.e. 1.38%, as compared with the beginning of the year.

#### **CURRENT ASSETS**

<u>Current</u> <u>assets</u> hold 33.00% of total assets recording a decrease of RON 146,655, i.e. 0.18% as compared with the beginning of the year.

| Current assets (CA)               | 30.09.2019 | % in total<br>CA | % in Total<br>Assets | 30.09.19<br>vs.<br>31.12.18 |
|-----------------------------------|------------|------------------|----------------------|-----------------------------|
| Non-current assets held for sale* | 10,136,261 | 12.24%           | 4.04%                | -36.65%                     |
| Inventories                       | 21,699,690 | 26.21%           | 8.65%                | 4.85%                       |
| Trade and other receivables       | 45,865,489 | 55.40%           | 18.28%               | 28.39%                      |
| Other assets                      | 1,271,048  | 1.54%            | 0.51%                | 26.11%                      |
| Cash and bank balances            | 3,812,958  | 4.61%            | 1.52%                | 14.47%                      |
| Total                             | 82,785,446 | 100.00%          | 33.00%               | -0.18%                      |