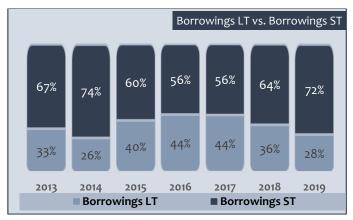

### **BORROWINGS**

As at 30.09.2019 the loans contracted by S.C. ROMCARBON S.A. have the following structure :

| Bank                                                                                                 | Туре                                                                                                           | Iniatial<br>amount/ceiling                                                                                                  | Balance as at 30.09.2019                                          |                                                                                                                           | Tenor                                                                            |
|------------------------------------------------------------------------------------------------------|----------------------------------------------------------------------------------------------------------------|-----------------------------------------------------------------------------------------------------------------------------|-------------------------------------------------------------------|---------------------------------------------------------------------------------------------------------------------------|----------------------------------------------------------------------------------|
|                                                                                                      |                                                                                                                |                                                                                                                             | in euro                                                           | in lei                                                                                                                    |                                                                                  |
| UniCredit Bank<br>BRD GSG<br>UniCredit Bank<br>BRD GSG<br>BRD GSG                                    | Credit line(overdraft) Credit line(overdraft) Investment loan III Investment loan III Investment loan III      | € 5,450,000<br>€ 2,550,000<br>€ 442,500<br>€ 1,000,000<br>€ 3,153,160                                                       | € 4,835,542<br>€ 2,532,291<br>€ 226,017<br>€ 385,275<br>€ 368,127 | 22,974,146 lei<br>12,031,166 lei<br>1,073,831 lei<br>1,830,482 lei<br>1,749,006 lei                                       | 10/04/2020<br>30/10/2019<br>19/09/2021<br>03/09/2022<br>03/02/2022               |
| UniCredit Bank                                                                                       | Investment loan -<br>CCE 2015                                                                                  | € 3,042,240                                                                                                                 | € 1,971,170                                                       | 9,365,225 lei                                                                                                             | 04/12/2023                                                                       |
| Total credits in                                                                                     | euro                                                                                                           | € 15,637,900                                                                                                                | € 10,318,422                                                      | 49,023,856 lei                                                                                                            |                                                                                  |
| Eximbank SA Eximbank SA UniCredit Bank UniCredit Bank UniCredit Bank UniCredit Bank Total credits in | Investment loan I Investment loan II Investment loan I Investment loan II Investment loan IV Investment loan V | 6,142,500 lei<br>2,432,500 lei<br>3,200,000 lei<br>2,500,000 lei<br>5,400,000 lei<br>2,250,000 lei<br><b>21,925,000 lei</b> |                                                                   | 3,327,188 lei<br>2,238,122 lei<br>2,164,842 lei<br>765,658 lei<br>2,964,166 lei<br>1,640,172 lei<br><b>13,100,147 lei</b> | 20/06/2022<br>16/12/2022<br>11/07/2023<br>19/09/2021<br>01/12/2021<br>06/04/2022 |
|                                                                                                      |                                                                                                                | al bank exposure                                                                                                            |                                                                   | 62,124,003 lei                                                                                                            |                                                                                  |

Short-term loans have the following structure:

| Panca             | Typo                   | CCY Ir | Tuitial amount | Balance as at 30.09.2019 |                |  |
|-------------------|------------------------|--------|----------------|--------------------------|----------------|--|
| Banca             | Туре                   |        | Initial amount | in euro                  | in lei         |  |
| UniCredit Bank SA | Credit line(overdraft) | euro   | € 5,450,000    | € 4,835,542              | 22,974,146 lei |  |
| BRD GSG           | Credit line(overdraft) | euro   | € 2,550,000    | € 2,532,291              | 12,031,166 lei |  |
|                   | Total                  |        | € 8,000,000    | € 7,367,833              | 35,005,312 lei |  |

Long-term loans have the following structure:

| Bank             | Туре                          | Balance as at 30.09.2019 |                | < 1 year      | >1 year        |
|------------------|-------------------------------|--------------------------|----------------|---------------|----------------|
|                  |                               | in euro                  | in lei         |               |                |
| UniCredit Bank   | Investment loan III           | € 226,017                | 1,073,831 lei  | 536,916 lei   | 536,916 lei    |
| BRD GSG          | Investment loan II            | € 385,275                | 1,830,482 lei  | 593,670 lei   | 1,236,812 lei  |
| BRD GSG          | Investment loan III           | € 368,127                | 1,749,006 lei  | 749,574 lei   | 999,432 lei    |
| UniCredit Bank   | Investment loan -<br>CCE 2015 | € 1,971,170              | 9,365,225 lei  | 2,066,729 lei | 7,298,496 lei  |
| Total credits in | euro                          | € 2,950,589              | 14,018,544 lei | 3,946,888 lei | 10,071,656 lei |