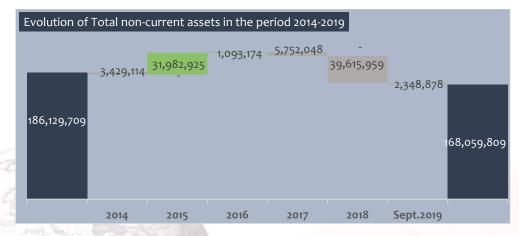

### **NON-CURRENT ASSETS**

In the first 9 months of 2019 **Non-currents assets** hold 67.00% of the company's assets, recording a decrease of RON 2,348,878, i.e. 1.38%, as compared with the beginning of the year.

| Non-current assets(NCA)       | 30.09.2019  | % in total<br>NCA | % in total<br>Assets | 30.09.19<br>vs.<br>31.12.18 |
|-------------------------------|-------------|-------------------|----------------------|-----------------------------|
| Property, plant and equipment | 122,606,471 | 72.95%            | 48.88%               | -5.72%                      |
| Investment property           | 18,033,515  | 10.73%            | 7.19%                | 0.00%                       |
| Intangible assets             | 334,242     | 0.20%             | 0.13%                | 327.04%                     |
| Financial assets              | 27,085,581  | 16.12%            | 10.80%               | 21.75%                      |
| Total non-current assets      | 168,059,809 | 100.00%           | 67.00%               | -1.38%                      |