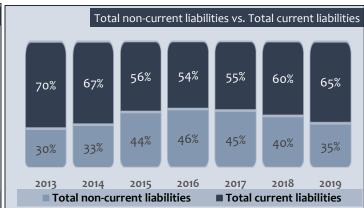

### **CURRENT LIABILITIES**

**Current liabilities of the Company**, representing 65.19% of the Total Liabilities and 29.65% of Total Equity & Liabilities have increased by RON 5,207,831 as compared with the beginning of the year, i.e. 7.53%.

### **Non-current Liabilities**

representing 15.84% of the company's Equity& Liabilities recording in the reporting period a decrease of RON 7,258,464, i.e. 15.45%, as compared with the beginning of the year.