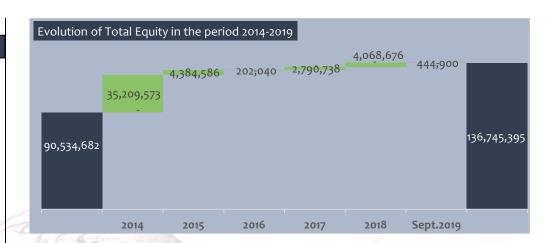

### **EQUITY**

**Total Equity** holds **54.51%** of Total Equity &Liabilities, recording in the reporting period a decrease of RON 444,900, as compared with the beginning of the year.

| Equity                                                | 30.09.2019  | % in Total<br>Equity and<br>liabilities |
|-------------------------------------------------------|-------------|-----------------------------------------|
| Issued capital (264,122,096 shares at RON 0.10/share) | 26,412,210  | 10.53%                                  |
| Share premium                                         | 2,182,283   | 0.87%                                   |
| Reserves                                              | 57,921,324  | 23.09%                                  |
| Retained earnings                                     | 50,229,578  | 20.02%                                  |
| Total Equity                                          | 136,745,395 | 54.51%                                  |