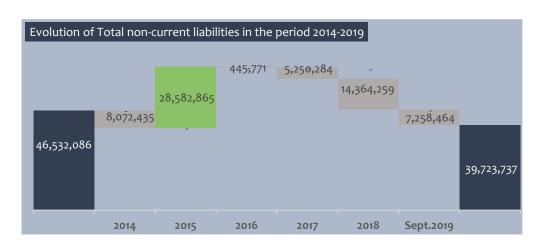

### NON-CURRENT LIABILITIES

### **Non-current Liabilities**

representing 15.84% of the company's Equity& Liabilities recording in the reporting period a decrease of RON 7,258,464, i.e. 15.45%, as compared with the beginning of the year.

| Non-current liabilities       | 30.09.2019 | % in<br>total<br>liabilities | % in<br>Total non-<br>current<br>liabilities | % in<br>Total<br>Equity<br>and<br>Liabilities | 30.09.19<br>vs.<br>31.12.18 |
|-------------------------------|------------|------------------------------|----------------------------------------------|-----------------------------------------------|-----------------------------|
| Borrowings [Long-term]        | 17,117,428 | 15.00%                       | 43.09%                                       | 6.82%                                         | -24.48%                     |
| Deferred tax liabilities      | 8,902,075  | 7.80%                        | 22.41%                                       | 3.55%                                         | 0.00%                       |
| Deferred income               | 13,704,234 | 12.01%                       | 34.50%                                       | 5.46%                                         | -11.09%                     |
| Total non-current liabilities | 39,723,737 | 34.81%                       | 100.00%                                      | 15.84%                                        | -15.45%                     |