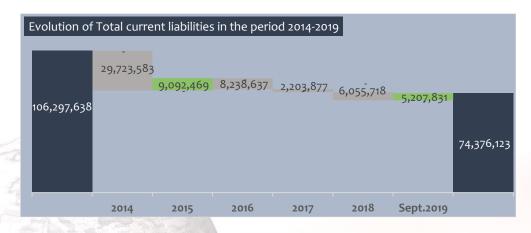

### **CURRENT LIABILITIES**

**Current liabilities of the Company**, representing 65.19% of the Total Liabilities and 29.65% of Total Equity & Liabilities have increased by RON 5,207,831 as compared with the beginning of the year, i.e. 7.53%.

| Current liabilities       | 30.09.2019 | % in<br>total<br>liabilities | % in<br>Total<br>current<br>liabilities | % in<br>Total<br>Equity<br>and<br>Liabilities | 30.09.19<br>vs.<br>31.12.18 |
|---------------------------|------------|------------------------------|-----------------------------------------|-----------------------------------------------|-----------------------------|
| Trade and other payables  | 25,717,299 | 22.54%                       | 34.58%                                  | 10.25%                                        | 4.81%                       |
| Borrowings [Short - term] | 42,988,452 | 37.68%                       | 57.80%                                  | 17.14%                                        | 7.64%                       |
| Deferred revenue          | 2,360,438  | 2.07%                        | 3.17%                                   | 0.94%                                         | 4.19%                       |
| Other liabilities         | 3,309,934  | 2.90%                        | 4.45%                                   | 1.32%                                         | 36.21%                      |
| Total current liabilities | 74,376,123 | 65.19%                       | 100.00%                                 | 29.65%                                        | 7.53%                       |