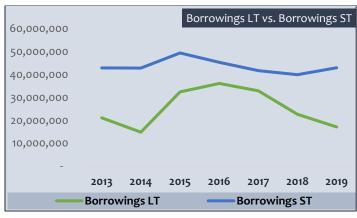

### **BORROWINGS**

As at 30.09.2019 the loans contracted by S.C. ROMCARBON S.A. have the following structure :

| Bank                                                                                                 | Туре                                                                                                           | Iniatial<br>amount/ceiling                                                                                                  | Balance as at 30.09.2019                                          |                                                                                                                           | Tenor                                                                            |
|------------------------------------------------------------------------------------------------------|----------------------------------------------------------------------------------------------------------------|-----------------------------------------------------------------------------------------------------------------------------|-------------------------------------------------------------------|---------------------------------------------------------------------------------------------------------------------------|----------------------------------------------------------------------------------|
|                                                                                                      |                                                                                                                |                                                                                                                             | in euro                                                           | in lei                                                                                                                    |                                                                                  |
| UniCredit Bank<br>BRD GSG<br>UniCredit Bank<br>BRD GSG<br>BRD GSG                                    | Credit line(overdraft) Credit line(overdraft) Investment loan III Investment loan III Investment loan III      | € 5,450,000<br>€ 2,550,000<br>€ 442,500<br>€ 1,000,000<br>€ 3,153,160                                                       | € 4,835,542<br>€ 2,532,291<br>€ 226,017<br>€ 385,275<br>€ 368,127 | 22,974,146 lei<br>12,031,166 lei<br>1,073,831 lei<br>1,830,482 lei<br>1,749,006 lei                                       | 10/04/2020<br>30/10/2019<br>19/09/2021<br>03/09/2022<br>03/02/2022               |
| UniCredit Bank                                                                                       | Investment loan -<br>CCE 2015                                                                                  | € 3,042,240                                                                                                                 | € 1,971,170                                                       | 9,365,225 lei                                                                                                             | 04/12/2023                                                                       |
| Total credits in                                                                                     | euro                                                                                                           | € 15,637,900                                                                                                                | € 10,318,422                                                      | 49,023,856 lei                                                                                                            |                                                                                  |
| Eximbank SA Eximbank SA UniCredit Bank UniCredit Bank UniCredit Bank UniCredit Bank Total credits in | Investment loan I Investment loan II Investment loan I Investment loan II Investment loan IV Investment loan V | 6,142,500 lei<br>2,432,500 lei<br>3,200,000 lei<br>2,500,000 lei<br>5,400,000 lei<br>2,250,000 lei<br><b>21,925,000 lei</b> |                                                                   | 3,327,188 lei<br>2,238,122 lei<br>2,164,842 lei<br>765,658 lei<br>2,964,166 lei<br>1,640,172 lei<br><b>13,100,147 lei</b> | 20/06/2022<br>16/12/2022<br>11/07/2023<br>19/09/2021<br>01/12/2021<br>06/04/2022 |
|                                                                                                      |                                                                                                                | al bank exposure                                                                                                            |                                                                   | 62,124,003 lei                                                                                                            |                                                                                  |

Short-term loans have the following structure:

| Panca             | Typo                   | CCY Ir | Tuitial amount | Balance as at 30.09.2019 |                |  |
|-------------------|------------------------|--------|----------------|--------------------------|----------------|--|
| Banca             | Туре                   |        | Initial amount | in euro                  | in lei         |  |
| UniCredit Bank SA | Credit line(overdraft) | euro   | € 5,450,000    | € 4,835,542              | 22,974,146 lei |  |
| BRD GSG           | Credit line(overdraft) | euro   | € 2,550,000    | € 2,532,291              | 12,031,166 lei |  |
|                   | Total                  |        | € 8,000,000    | € 7,367,833              | 35,005,312 lei |  |

Long-term loans have the following structure:

| Bank             | Туре                          | Balance as at 30.09.2019 |                | < 1 year      | >1 year        |
|------------------|-------------------------------|--------------------------|----------------|---------------|----------------|
|                  |                               | in euro                  | in lei         |               |                |
| UniCredit Bank   | Investment loan III           | € 226,017                | 1,073,831 lei  | 536,916 lei   | 536,916 lei    |
| BRD GSG          | Investment loan II            | € 385,275                | 1,830,482 lei  | 593,670 lei   | 1,236,812 lei  |
| BRD GSG          | Investment loan III           | € 368,127                | 1,749,006 lei  | 749,574 lei   | 999,432 lei    |
| UniCredit Bank   | Investment loan -<br>CCE 2015 | € 1,971,170              | 9,365,225 lei  | 2,066,729 lei | 7,298,496 lei  |
| Total credits in | euro                          | € 2,950,589              | 14,018,544 lei | 3,946,888 lei | 10,071,656 lei |

| Bank             | Туре               | Balance as at 30.09.2019 |                | < 1 year      | >1 year        |
|------------------|--------------------|--------------------------|----------------|---------------|----------------|
|                  |                    | in euro                  | in lei         |               |                |
| Eximbank SA      | Investment loan I  |                          | 3,327,188 lei  | 1,023,750 lei | 1,791,563 lei  |
| Eximbank SA      | Investment loan II |                          | 2,238,122 lei  | 596,833 lei   | 1,342,873 lei  |
| UniCredit Bank   | Investment loan I  |                          | 2,164,842 lei  | 499,579 lei   | 1,415,474 lei  |
| UniCredit Bank   | Investment loan II |                          | 765,658 lei    | 306,264 lei   | 306,264 lei    |
| UniCredit Bank   | Investment loan IV |                          | 2,964,166 lei  | 1,077,878 lei | 1,347,349 lei  |
| UniCredit Bank   | Investment loan V  |                          | 1,640,172 lei  | 531,947 lei   | 842,251 lei    |
| Total credits in | lei                |                          | 13,100,147 lei | 4,036,251 lei | 7,045,773 lei  |
| Total bank expo  | osure              |                          | 27,118,691 lei | 7,983,139 lei | 17,117,428 lei |