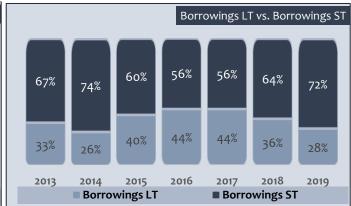

### **BORROWINGS**

As at 30.09.2019 the loans contracted by S.C. ROMCARBON S.A. have the following structure :

| Bank                                                                                                 | Туре                                                                                                           | Iniatial<br>amount/ceiling                                                                                                  | Balance as at 30.09.2019                                          |                                                                                                                           | Tenor                                                                            |
|------------------------------------------------------------------------------------------------------|----------------------------------------------------------------------------------------------------------------|-----------------------------------------------------------------------------------------------------------------------------|-------------------------------------------------------------------|---------------------------------------------------------------------------------------------------------------------------|----------------------------------------------------------------------------------|
|                                                                                                      |                                                                                                                |                                                                                                                             | in euro                                                           | in lei                                                                                                                    |                                                                                  |
| UniCredit Bank<br>BRD GSG<br>UniCredit Bank<br>BRD GSG<br>BRD GSG                                    | Credit line(overdraft) Credit line(overdraft) Investment loan III Investment loan III Investment loan III      | € 5,450,000<br>€ 2,550,000<br>€ 442,500<br>€ 1,000,000<br>€ 3,153,160                                                       | € 4,835,542<br>€ 2,532,291<br>€ 226,017<br>€ 385,275<br>€ 368,127 | 22,974,146 lei<br>12,031,166 lei<br>1,073,831 lei<br>1,830,482 lei<br>1,749,006 lei                                       | 10/04/2020<br>30/10/2019<br>19/09/2021<br>03/09/2022<br>03/02/2022               |
| UniCredit Bank                                                                                       | Investment loan -<br>CCE 2015                                                                                  | € 3,042,240                                                                                                                 | € 1,971,170                                                       | 9,365,225 lei                                                                                                             | 04/12/2023                                                                       |
| Total credits in                                                                                     | euro                                                                                                           | € 15,637,900                                                                                                                | € 10,318,422                                                      | 49,023,856 lei                                                                                                            |                                                                                  |
| Eximbank SA Eximbank SA UniCredit Bank UniCredit Bank UniCredit Bank UniCredit Bank Total credits in | Investment loan I Investment loan II Investment loan I Investment loan II Investment loan IV Investment loan V | 6,142,500 lei<br>2,432,500 lei<br>3,200,000 lei<br>2,500,000 lei<br>5,400,000 lei<br>2,250,000 lei<br><b>21,925,000 lei</b> |                                                                   | 3,327,188 lei<br>2,238,122 lei<br>2,164,842 lei<br>765,658 lei<br>2,964,166 lei<br>1,640,172 lei<br><b>13,100,147 lei</b> | 20/06/2022<br>16/12/2022<br>11/07/2023<br>19/09/2021<br>01/12/2021<br>06/04/2022 |
|                                                                                                      |                                                                                                                | al bank exposure                                                                                                            |                                                                   | 62,124,003 lei                                                                                                            |                                                                                  |

Short-term loans have the following structure:

| Panca             | Typo                   | CCY Ir | Tuitial amount | Balance as at 30.09.2019 |                |  |
|-------------------|------------------------|--------|----------------|--------------------------|----------------|--|
| Banca             | Туре                   |        | Initial amount | in euro                  | in lei         |  |
| UniCredit Bank SA | Credit line(overdraft) | euro   | € 5,450,000    | € 4,835,542              | 22,974,146 lei |  |
| BRD GSG           | Credit line(overdraft) | euro   | € 2,550,000    | € 2,532,291              | 12,031,166 lei |  |
|                   | Total                  |        | € 8,000,000    | € 7,367,833              | 35,005,312 lei |  |

Long-term loans have the following structure:

| Bank             | Туре                          | Balance as at 30.09.2019 |                | < 1 year      | >1 year        |
|------------------|-------------------------------|--------------------------|----------------|---------------|----------------|
|                  |                               | in euro                  | in lei         |               |                |
| UniCredit Bank   | Investment loan III           | € 226,017                | 1,073,831 lei  | 536,916 lei   | 536,916 lei    |
| BRD GSG          | Investment loan II            | € 385,275                | 1,830,482 lei  | 593,670 lei   | 1,236,812 lei  |
| BRD GSG          | Investment loan III           | € 368,127                | 1,749,006 lei  | 749,574 lei   | 999,432 lei    |
| UniCredit Bank   | Investment loan -<br>CCE 2015 | € 1,971,170              | 9,365,225 lei  | 2,066,729 lei | 7,298,496 lei  |
| Total credits in | euro                          | € 2,950,589              | 14,018,544 lei | 3,946,888 lei | 10,071,656 lei |

| Bank             | Туре               | Balance as at 30.09.2019 |                | < 1 year      | >1 year        |
|------------------|--------------------|--------------------------|----------------|---------------|----------------|
|                  |                    | in euro                  | in lei         |               |                |
| Eximbank SA      | Investment loan I  |                          | 3,327,188 lei  | 1,023,750 lei | 1,791,563 lei  |
| Eximbank SA      | Investment loan II |                          | 2,238,122 lei  | 596,833 lei   | 1,342,873 lei  |
| UniCredit Bank   | Investment loan I  |                          | 2,164,842 lei  | 499,579 lei   | 1,415,474 lei  |
| UniCredit Bank   | Investment loan II |                          | 765,658 lei    | 306,264 lei   | 306,264 lei    |
| UniCredit Bank   | Investment loan IV |                          | 2,964,166 lei  | 1,077,878 lei | 1,347,349 lei  |
| UniCredit Bank   | Investment loan V  |                          | 1,640,172 lei  | 531,947 lei   | 842,251 lei    |
| Total credits in | lei                |                          | 13,100,147 lei | 4,036,251 lei | 7,045,773 lei  |
| Total bank expo  | osure              |                          | 27,118,691 lei | 7,983,139 lei | 17,117,428 lei |