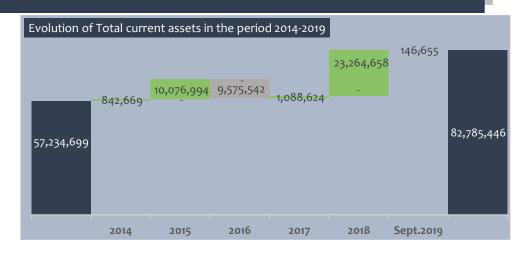

#### **CURRENT ASSETS**

<u>Current</u> <u>assets</u> hold 33.00% of total assets recording a decrease of RON 146,655, i.e. 0.18% as compared with the beginning of the year.

| Current assets (CA)               | 30.09.2019 | % in total<br>CA | % in Total<br>Assets | 30.09.19<br>vs.<br>31.12.18 |
|-----------------------------------|------------|------------------|----------------------|-----------------------------|
| Non-current assets held for sale* | 10,136,261 | 12.24%           | 4.04%                | -36.65%                     |
| Inventories                       | 21,699,690 | 26.21%           | 8.65%                | 4.85%                       |
| Trade and other receivables       | 45,865,489 | 55.40%           | 18.28%               | 28.39%                      |
| Other assets                      | 1,271,048  | 1.54%            | 0.51%                | 26.11%                      |
| Cash and bank balances            | 3,812,958  | 4.61%            | 1.52%                | 14.47%                      |
| Total                             | 82,785,446 | 100.00%          | 33.00%               | -0.18%                      |