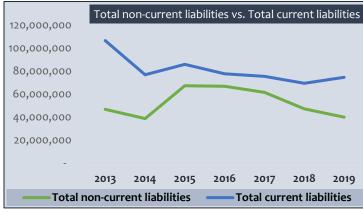

#### LIABILITIES

<u>Total Liabilities</u> hold 45.49% of the company's Equity&Liabilities recording an decrease of RON 2,050,633, i.e. 1.77%, as compared with the beginning of the year.

### **CURRENT LIABILITIES**

**Current liabilities of the Company**, representing 65.19% of the Total Liabilities and 29.65% of Total Equity & Liabilities have increased by RON 5,207,831 as compared with the beginning of the year, i.e. 7.53%.

### **Non-current Liabilities**

representing 15.84% of the company's Equity& Liabilities recording in the reporting period a decrease of RON 7,258,464, i.e. 15.45%, as compared with the beginning of the year.