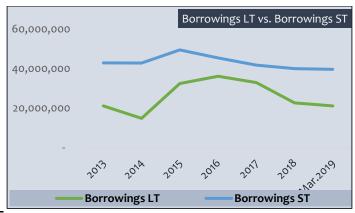

## **BORROWINGS**

As at 31.03.2019 the loans contracted by S.C. ROMCARBON S.A. have the following structure :

| BanK             | Туре                          | Initial amount | Balance as at 31.03.2019 |                | Maturity   |
|------------------|-------------------------------|----------------|--------------------------|----------------|------------|
|                  |                               |                | in euro                  | in lei         |            |
| UniCredit Bank   | Credit line/overdraft         | € 5,450,000    | € 4,110,527              | 19,577,619 lei | 10/04/2020 |
| BRD GSG          | Credit line/overdraft         | € 2,550,000    | € 2,527,275              | 12,036,905 lei | 30/10/2019 |
| UniCredit Bank   | Investment loan III           | € 442,500      | € 282,522                | 1,345,594 lei  | 19/09/2021 |
| BRD GSG          | Investment loan II            | € 1,000,000    | € 447,753                | 2,132,556 lei  | 03/09/2022 |
| BRD GSG          | Investment loan III           | € 3,153,160    | € 447,011                | 2,129,023 lei  | 03/02/2022 |
| UniCredit Bank   | Investment loan -<br>CCE 2015 | € 3,042,240    | € 2,188,670              | 10,424,196 lei | 04/12/2023 |
| Total credits in | euro                          | € 15,637,900   | € 10,003,757             | 47,645,894 lei |            |
| Eximbank SA      | Investment loan I             | 6,142,500 lei  |                          | 3,327,188 lei  | 20/06/2022 |
| Eximbank SA      | Investment loan II            | 2,432,500 lei  |                          | 2,238,122 lei  | 16/12/2022 |
| UniCredit Bank   | Investment loan I             | 3,200,000 lei  |                          | 2,164,842 lei  | 11/07/2023 |
| UniCredit Bank   | Investment loan II            | 2,500,000 lei  |                          | 765,658 lei    | 19/09/2021 |
| UniCredit Bank   | Investment loan IV            | 5,400,000 lei  |                          | 2,964,166 lei  | 01/12/2021 |
| UniCredit Bank   | Investment loan V             | 2,250,000 lei  |                          | 1,640,172 lei  | 06/04/2022 |
| Total credits in | ı lei                         | 21,925,000 lei |                          | 13,100,147 lei |            |
| Total bank exp   | osure                         |                |                          | 60,746,041 lei |            |

Short term loans have the following structure:

| Bank              | Type                  | CCY  | Initial amount    | Balance as at 31.03.2019 |                |
|-------------------|-----------------------|------|-------------------|--------------------------|----------------|
| Balik             | Туре                  | CCI  | Illicial allicult | in euro                  | in lei         |
| UniCredit Bank SA | Credit line/overdraft | euro | € 5,450,000       | € 4,110,527              | 19,577,619 lei |
| BRD GSG           | Credit line/overdraft | euro | € 2,550,000       | € 2,527,275              | 12,036,905 lei |
| Total             |                       |      | € 8,000,000       | € 6,637,802              | 31,614,524 lei |

Long term loans have the following structure:

| Bank             | Туре                          | Balance as a | at 31.03.2019  | < 1 year      | >1 year        |
|------------------|-------------------------------|--------------|----------------|---------------|----------------|
|                  |                               | in euro      | in lei         |               |                |
| UniCredit Bank   | Investment loan III           | € 282,522    | 1,345,594 lei  | 538,238 lei   | 807,357 lei    |
| BRD GSG          | Investment loan II            | € 447,753    | 2,132,556 lei  | 595,132 lei   | 1,537,424 lei  |
| BRD GSG          | Investment loan III           | € 447,011    | 2,129,023 lei  | 751,420 lei   | 1,377,603 lei  |
| UniCredit Bank   | Investment loan - CCE<br>2015 | € 2,188,670  | 10,424,196 lei | 2,071,818 lei | 8,352,378 lei  |
| Total credits in | euro                          | € 3,365,955  | 16,031,370 lei | 3,956,608 lei | 12,074,762 lei |

| Bank             | Туре               | Balance as at 31.03.2019 |                | < 1 year      | >1 year        |
|------------------|--------------------|--------------------------|----------------|---------------|----------------|
|                  |                    | in euro                  | in lei         |               |                |
| Eximbank SA      | Investment loan I  |                          | 3,327,188 lei  | 1,023,750 lei | 2,303,438 lei  |
| Eximbank SA      | Investment loan II |                          | 2,238,122 lei  | 596,833 lei   | 1,641,289 lei  |
| UniCredit Bank   | Investment loan I  |                          | 2,164,842 lei  | 499,579 lei   | 1,665,263 lei  |
| UniCredit Bank   | Investment loan II |                          | 765,658 lei    | 306,263 lei   | 459,395 lei    |
| UniCredit Bank   | Investment loan IV |                          | 2,964,166 lei  | 1,077,878 lei | 1,886,288 lei  |
| UniCredit Bank   | Investment loan V  |                          | 1,640,172 lei  | 531,947 lei   | 1,108,224 lei  |
| Total credits in | lei                |                          | 13,100,147 lei | 4,036,250 lei | 9,063,897 lei  |
| Total bank exp   | osure              |                          | 29,131,517 lei | 7,992,858 lei | 21,138,659 lei |