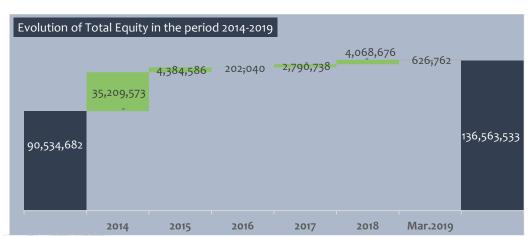

## EQUITY

**Total Equity** holds **53.22%** of Total Equity&Liabilities, recording in the reporting period a decrease of RON 626,762, as compared with the beginning of the year.

| Equity                                                | 31.03.2019  | % in Total<br>Equity and<br>liabilities |  |
|-------------------------------------------------------|-------------|-----------------------------------------|--|
| Issued capital (264,122,096 shares at RON 0.10/share) | 26,412,210  | 10.29%                                  |  |
| Share premium                                         | 2,182,283   | 0.85%                                   |  |
| Reserves                                              | 58,302,303  | 22.72%                                  |  |
| Retained earnings                                     | 49,666,737  | 19.36%                                  |  |
| Total Equity                                          | 136,563,533 | 53.22%                                  |  |