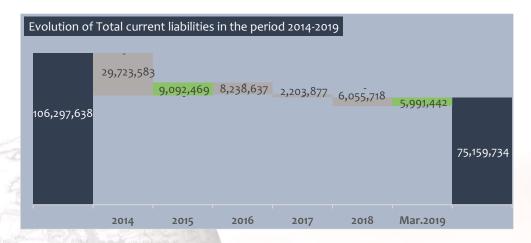

#### **CURRENT LIABILITIES**

**Current liabilities of the Company**, representing 62.61% of the Total Liabilities and 29.29% of Total Equity & Liabilities have increased by RON 5,991,442 as compared with the beginning of the year, i.e. 8.66%.

| Current liabilities       | 31.03.2019 | % in total<br>liabilities | % in Total<br>current<br>liabilities | % in Total<br>Equity and<br>liabilities | 31.03.19<br>vs.<br>31.12.18 |
|---------------------------|------------|---------------------------|--------------------------------------|-----------------------------------------|-----------------------------|
| Trade and other payables  | 30,706,953 | 25.58%                    | 40.86%                               | 11.97%                                  | 25.15%                      |
| Borrowings [Short - term] | 39,607,383 | 33.00%                    | 52.70%                               | 15.44%                                  | -0.82%                      |
| Deferred revenue          | 2,265,009  | 1.89%                     | 3.01%                                | 0.88%                                   | -0.02%                      |
| Other liabilities         | 2,580,389  | 2.15%                     | 3.43%                                | 1.01%                                   | 6.19%                       |
| Total current liabilities | 75,159,734 | 62.61%                    | 100.00%                              | 29.29%                                  | 8.66%                       |