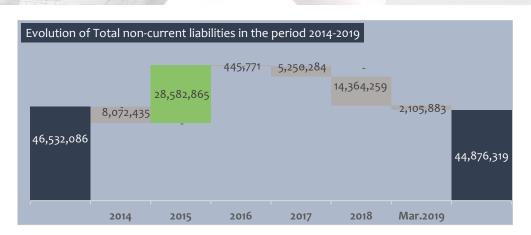

## NON-CURRENT LIABILITIES

## **Non-current Liabilities**

representing 17.49% of the company's Equity&Liabilities recording in the reporting period a decrease of RON 2,105,883, i.e. 4.48%, as compared with the beginning of the year.

| Non-current liabilities            | 31.03.2019 | % in total<br>liabilities | % in Total<br>NCL | % in Total<br>Equity<br>and<br>liabilities | 31.03.19 vs.<br>31.12.18 |
|------------------------------------|------------|---------------------------|-------------------|--------------------------------------------|--------------------------|
| Borrowings [Long-term]             | 21,138,659 | 17.61%                    | 47.10%            | 8.24%                                      | -6.74%                   |
| Long term finance leases and other |            |                           |                   |                                            |                          |
| interest bearing obligations       | 0          | 0.00%                     | 0.00%             | 0.00%                                      | 0.00%                    |
| Deferred tax liabilities           | 8,902,075  | 7.42%                     | 19.84%            | 3.47%                                      | 0.00%                    |
| Deferred income                    | 14,835,585 | 12.36%                    | 33.06%            | 5.78%                                      | -3.75%                   |
| Total non-current liabilities      | 44,876,319 | 37.39%                    | 100.00%           | 17.49%                                     | -4.48%                   |