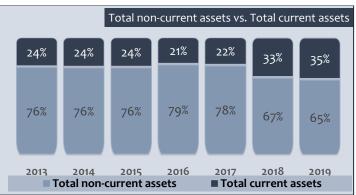

#### **NON-CURRENT ASSETS**

In the first 3 months of 2019 **Non-currents assets** hold 65.40% of the company's assets, recording a decrease of RON 2,604,783, i.e. 1.53%, as compared with the beginning of the year.

| Non-current assets(NCA)       | 31.03.2019  | % in total<br>NCA | % in total<br>Assets | 31.03.19<br>vs.<br>31.12.18 |
|-------------------------------|-------------|-------------------|----------------------|-----------------------------|
| Property, plant and equipment | 127,217,283 | 75.81%            | 49.58%               | -2.18%                      |
| Investment property           | 18,033,515  | 10.75%            | 7.03%                | 0.00%                       |
| Intangible assets             | 305,925     | 0.18%             | 0.12%                | 290.87%                     |
| Financial assets              | 22,247,181  | 13.26%            | 8.67%                | 0.00%                       |
| Total non-current assets      | 167,803,904 | 100.00%           | 65.40%               | -1.53%                      |

#### **CURRENT ASSETS**

<u>Current</u> <u>assets</u> hold 34.60% of total assets recording an increase of RON 5,863,581, i.e. 7.07% as compared with the beginning of the year.

| Current assets                                 | 31.03.2019 | % in total<br>CA | % in Total<br>Assets | 31.03.19<br>vs.<br>31.12.18 |
|------------------------------------------------|------------|------------------|----------------------|-----------------------------|
| Non-current assets held for sale*              | 16,000,390 | 18.02%           | 6.24%                | 0.00%                       |
| Inventories                                    | 20,964,194 | 23.61%           | 8.17%                | 1.30%                       |
| Trade and other receivables                    | 43,320,129 | 48.79%           | 16.88%               | 21.27%                      |
| Amounts to receive from affiliates (financial) | 4,886,502  | 5.50%            | 1.90%                | 0.00%                       |
| Taxes receivables                              | 23,000     | 0.03%            | 0.01%                | 0.00%                       |
| Other assets                                   | 721,269    | 0.81%            | 0.28%                | -28.44%                     |
| Cash and bank balances                         | 2,880,198  | 3.24%            | 1.12%                | -13.53%                     |
| Total current assets                           | 88,795,682 | 100.00%          | 34.60%               | 7.07%                       |