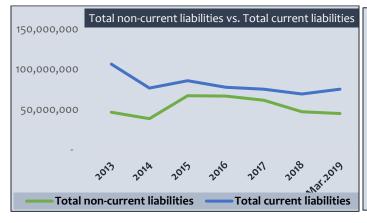

#### LIABILITIES

<u>Total Liabilities</u> hold 46.78% of the company's Equity&Liabilities recording an increase of RON 3,885,560, i.e. 3.35%, as compared with the beginning of the year.

CONTENTS 7/12

#### **CURRENT LIABILITIES**

**Current liabilities of the Company**, representing 62.61% of the Total Liabilities and 29.29% of Total Equity & Liabilities have increased by RON 5,991,442 as compared with the beginning of the year, i.e. 8.66%.

## **Non-current Liabilities**

representing 17.49% of the company's Equity&Liabilities recording in the reporting period a decrease of RON 2,105,883, i.e. 4.48%, as compared with the beginning of the year.