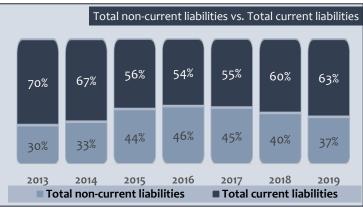

#### **CURRENT LIABILITIES**

**Current liabilities of the Company**, representing 62.61% of the Total Liabilities and 29.29% of Total Equity & Liabilities have increased by RON 5,991,442 as compared with the beginning of the year, i.e. 8.66%.

| Current liabilities       | 31.03.2019 | % in total<br>liabilities | % in Total<br>current<br>liabilities | % in Total<br>Equity and<br>liabilities | 31.03.19<br>vs.<br>31.12.18 |
|---------------------------|------------|---------------------------|--------------------------------------|-----------------------------------------|-----------------------------|
| Trade and other payables  | 30,706,953 | 25.58%                    | 40.86%                               | 11.97%                                  | 25.15%                      |
| Borrowings [Short - term] | 39,607,383 | 33.00%                    | 52.70%                               | 15.44%                                  | -0.82%                      |
| Deferred revenue          | 2,265,009  | 1.89%                     | 3.01%                                | 0.88%                                   | -0.02%                      |
| Other liabilities         | 2,580,389  | 2.15%                     | 3.43%                                | 1.01%                                   | 6.19%                       |
| Total current liabilities | 75,159,734 | 62.61%                    | 100.00%                              | 29.29%                                  | 8.66%                       |

## **Non-current Liabilities**

representing 17.49% of the company's Equity&Liabilities recording in the reporting period a decrease of RON 2,105,883, i.e. 4.48%, as compared with the beginning of the year.

| Non-current liabilities            | 31.03.2019 | % in total<br>liabilities | % in Total<br>NCL | % in Total<br>Equity<br>and<br>liabilities | 31.03.19 vs.<br>31.12.18 |
|------------------------------------|------------|---------------------------|-------------------|--------------------------------------------|--------------------------|
| Borrowings [Long-term]             | 21,138,659 | 17.61%                    | 47.10%            | 8.24%                                      | -6.74%                   |
| Long term finance leases and other |            |                           |                   |                                            |                          |
| interest bearing obligations       | 0          | 0.00%                     | 0.00%             | 0.00%                                      | 0.00%                    |
| Deferred tax liabilities           | 8,902,075  | 7.42%                     | 19.84%            | 3.47%                                      | 0.00%                    |
| Deferred income                    | 14,835,585 | 12.36%                    | 33.06%            | 5.78%                                      | -3.75%                   |
| Total non-current liabilities      | 44,876,319 | 37.39%                    | 100.00%           | 17.49%                                     | -4.48%                   |