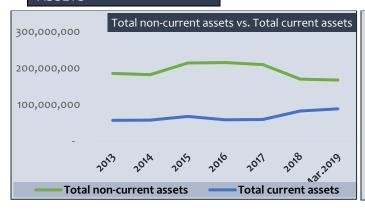

#### **NON-CURRENT ASSETS**

In the first 3 months of 2019 **Non-currents assets** hold 65.40% of the company's assets, recording a decrease of RON 2,604,783, i.e. 1.53%, as compared with the beginning of the year.

| Non-current assets(NCA)       | 31.03.2019  | % in total<br>NCA | % in total<br>Assets | 31.03.19<br>vs.<br>31.12.18 |
|-------------------------------|-------------|-------------------|----------------------|-----------------------------|
| Property, plant and equipment | 127,217,283 | 75.81%            | 49.58%               | -2.18%                      |
| Investment property           | 18,033,515  | 10.75%            | 7.03%                | 0.00%                       |
| Intangible assets             | 305,925     | 0.18%             | 0.12%                | 290.87%                     |
| Financial assets              | 22,247,181  | 13.26%            | 8.67%                | 0.00%                       |
| Total non-current assets      | 167,803,904 | 100.00%           | 65.40%               | -1.53%                      |

#### **CURRENT ASSETS**

<u>Current</u> <u>assets</u> hold 34.60% of total assets recording an increase of RON 5,863,581, i.e. 7.07% as compared with the beginning of the year.

| Current assets                                 | 31.03.2019 | % in total<br>CA | % in Total<br>Assets | 31.03.19<br>vs.<br>31.12.18 |
|------------------------------------------------|------------|------------------|----------------------|-----------------------------|
| Non-current assets held for sale*              | 16,000,390 | 18.02%           | 6.24%                | 0.00%                       |
| Inventories                                    | 20,964,194 | 23.61%           | 8.17%                | 1.30%                       |
| Trade and other receivables                    | 43,320,129 | 48.79%           | 16.88%               | 21.27%                      |
| Amounts to receive from affiliates (financial) | 4,886,502  | 5.50%            | 1.90%                | 0.00%                       |
| Taxes receivables                              | 23,000     | 0.03%            | 0.01%                | 0.00%                       |
| Other assets                                   | 721,269    | 0.81%            | 0.28%                | -28.44%                     |
| Cash and bank balances                         | 2,880,198  | 3.24%            | 1.12%                | -13.53%                     |
| Total current assets                           | 88,795,682 | 100.00%          | 34.60%               | 7.07%                       |