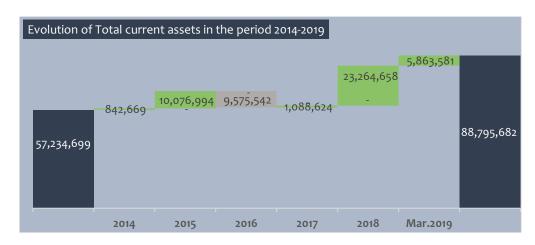

#### **CURRENT ASSETS**

<u>Current</u> <u>assets</u> hold 34.60% of total assets recording an increase of RON 5,863,581, i.e. 7.07% as compared with the beginning of the year.

| Current assets                                 | 31.03.2019 | % in total<br>CA | % in Total<br>Assets | 31.03.19<br>vs.<br>31.12.18 |
|------------------------------------------------|------------|------------------|----------------------|-----------------------------|
| Non-current assets held for sale*              | 16,000,390 | 18.02%           | 6.24%                | 0.00%                       |
| Inventories                                    | 20,964,194 | 23.61%           | 8.17%                | 1.30%                       |
| Trade and other receivables                    | 43,320,129 | 48.79%           | 16.88%               | 21.27%                      |
| Amounts to receive from affiliates (financial) | 4,886,502  | 5.50%            | 1.90%                | 0.00%                       |
| Taxes receivables                              | 23,000     | 0.03%            | 0.01%                | 0.00%                       |
| Other assets                                   | 721,269    | 0.81%            | 0.28%                | -28.44%                     |
| Cash and bank balances                         | 2,880,198  | 3.24%            | 1.12%                | -13.53%                     |
| Total current assets                           | 88,795,682 | 100.00%          | 34.60%               | 7.07%                       |