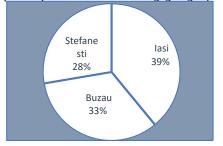

The Property investments (land & plants) have the following geographical distribution:

| Property invesments | Total      |
|---------------------|------------|
| Iasi                | 7,040,036  |
| Buzau               | 6,003,274  |
| Stefanesti          | 4,990,205  |
| Total               | 18,033,515 |