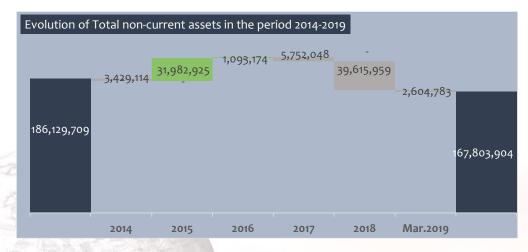

#### **NON-CURRENT ASSETS**

In the first 3 months of 2019 **Non-currents assets** hold 65.40% of the company's assets, recording a decrease of RON 2,604,783, i.e. 1.53%, as compared with the beginning of the year.

| Non-current assets(NCA)       | 31.03.2019  | % in total<br>NCA | % in total<br>Assets | 31.03.19<br>vs.<br>31.12.18 |
|-------------------------------|-------------|-------------------|----------------------|-----------------------------|
| Property, plant and equipment | 127,217,283 | 75.81%            | 49.58%               | -2.18%                      |
| Investment property           | 18,033,515  | 10.75%            | 7.03%                | 0.00%                       |
| Intangible assets             | 305,925     | 0.18%             | 0.12%                | 290.87%                     |
| Financial assets              | 22,247,181  | 13.26%            | 8.67%                | 0.00%                       |
| Total non-current assets      | 167,803,904 | 100.00%           | 65.40%               | -1.53%                      |