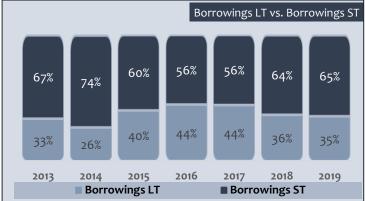

## **BORROWINGS**

As at 31.03.2019 the loans contracted by S.C. ROMCARBON S.A. have the following structure :

| BanK             | Туре                          | Initial amount | Balance as at 31.03.2019 |                | Maturity   |
|------------------|-------------------------------|----------------|--------------------------|----------------|------------|
|                  |                               |                | in euro                  | in lei         |            |
| UniCredit Bank   | Credit line/overdraft         | € 5,450,000    | € 4,110,527              | 19,577,619 lei | 10/04/2020 |
| BRD GSG          | Credit line/overdraft         | € 2,550,000    | € 2,527,275              | 12,036,905 lei | 30/10/2019 |
| UniCredit Bank   | Investment loan III           | € 442,500      | € 282,522                | 1,345,594 lei  | 19/09/2021 |
| BRD GSG          | Investment loan II            | € 1,000,000    | € 447,753                | 2,132,556 lei  | 03/09/2022 |
| BRD GSG          | Investment loan III           | € 3,153,160    | € 447,011                | 2,129,023 lei  | 03/02/2022 |
| UniCredit Bank   | Investment loan -<br>CCE 2015 | € 3,042,240    | € 2,188,670              | 10,424,196 lei | 04/12/2023 |
| Total credits in | euro                          | € 15,637,900   | € 10,003,757             | 47,645,894 lei |            |
| Eximbank SA      | Investment loan I             | 6,142,500 lei  |                          | 3,327,188 lei  | 20/06/2022 |
| Eximbank SA      | Investment loan II            | 2,432,500 lei  |                          | 2,238,122 lei  | 16/12/2022 |
| UniCredit Bank   | Investment loan I             | 3,200,000 lei  |                          | 2,164,842 lei  | 11/07/2023 |
| UniCredit Bank   | Investment loan II            | 2,500,000 lei  |                          | 765,658 lei    | 19/09/2021 |
| UniCredit Bank   | Investment loan IV            | 5,400,000 lei  |                          | 2,964,166 lei  | 01/12/2021 |
| UniCredit Bank   | Investment loan V             | 2,250,000 lei  |                          | 1,640,172 lei  | 06/04/2022 |
| Total credits in | ı lei                         | 21,925,000 lei |                          | 13,100,147 lei |            |
| Total bank exp   | osure                         |                |                          | 60,746,041 lei |            |

Short term loans have the following structure:

| Bank              | Type                  | CCY  | Initial amount    | Balance as at 31.03.2019 |                |
|-------------------|-----------------------|------|-------------------|--------------------------|----------------|
| Balik             | Туре                  | CCI  | Illicial allicult | in euro                  | in lei         |
| UniCredit Bank SA | Credit line/overdraft | euro | € 5,450,000       | € 4,110,527              | 19,577,619 lei |
| BRD GSG           | Credit line/overdraft | euro | € 2,550,000       | € 2,527,275              | 12,036,905 lei |
| Total             |                       |      | € 8,000,000       | € 6,637,802              | 31,614,524 lei |

Long term loans have the following structure:

| Bank             | Туре                          | Balance as a | at 31.03.2019  | < 1 year      | >1 year        |
|------------------|-------------------------------|--------------|----------------|---------------|----------------|
|                  |                               | in euro      | in lei         |               |                |
| UniCredit Bank   | Investment loan III           | € 282,522    | 1,345,594 lei  | 538,238 lei   | 807,357 lei    |
| BRD GSG          | Investment loan II            | € 447,753    | 2,132,556 lei  | 595,132 lei   | 1,537,424 lei  |
| BRD GSG          | Investment loan III           | € 447,011    | 2,129,023 lei  | 751,420 lei   | 1,377,603 lei  |
| UniCredit Bank   | Investment loan - CCE<br>2015 | € 2,188,670  | 10,424,196 lei | 2,071,818 lei | 8,352,378 lei  |
| Total credits in | euro                          | € 3,365,955  | 16,031,370 lei | 3,956,608 lei | 12,074,762 lei |

| Bank             | Туре               | Balance as at 31.03.2019 |                | < 1 year      | >1 year        |
|------------------|--------------------|--------------------------|----------------|---------------|----------------|
|                  |                    | in euro                  | in lei         |               |                |
| Eximbank SA      | Investment loan I  |                          | 3,327,188 lei  | 1,023,750 lei | 2,303,438 lei  |
| Eximbank SA      | Investment loan II |                          | 2,238,122 lei  | 596,833 lei   | 1,641,289 lei  |
| UniCredit Bank   | Investment loan I  |                          | 2,164,842 lei  | 499,579 lei   | 1,665,263 lei  |
| UniCredit Bank   | Investment loan II |                          | 765,658 lei    | 306,263 lei   | 459,395 lei    |
| UniCredit Bank   | Investment loan IV |                          | 2,964,166 lei  | 1,077,878 lei | 1,886,288 lei  |
| UniCredit Bank   | Investment loan V  |                          | 1,640,172 lei  | 531,947 lei   | 1,108,224 lei  |
| Total credits in | lei                |                          | 13,100,147 lei | 4,036,250 lei | 9,063,897 lei  |
| Total bank exp   | osure              |                          | 29,131,517 lei | 7,992,858 lei | 21,138,659 lei |