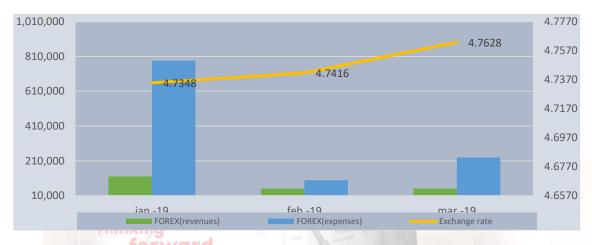

<u>Note</u>: In accordance with Order no. 1286/2012 the company bank availabilities, the receivables and the liabilities expressed in a foreign currency are evaluated each month at the closing exchange rate comunicated by NBR. From this evaluation for the first 3 months of 2019 the company registered revenues in amount of RON 220,535 and expenses in amount of RON 1,112,640, resulting a loss of <u>RON 892,105</u>.

In the same period of last year by re-valuating the company bank availabilities, the receivables and the liabilities expressed in a foreign currency it was registered a profit of <u>RON 18,114.</u>