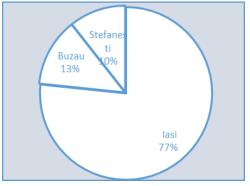

The outputs of Non-current assets in the reporting period were as per registration cost in amount of RON 17,928 (entirely amount represents dismantles/casation).

The Property investments (land & plants) have the following geographical distribution:

| Property investments | Total      |
|----------------------|------------|
| Iasi                 | 35,595,496 |
| Buzau                | 5,915,503  |
| Stefanesti           | 4,933,400  |
| Total                | 46,444,399 |