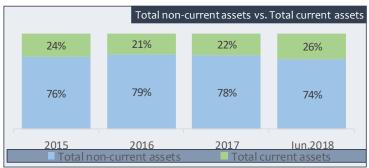

#### **NON-CURRENT ASSETS**

In the first 6 months of 2018 **Non-currents assets** hold 73.58% of the company's assets, recording a decrease of RON 7,163,695, i.e. 3.41%, as compared with the beginning of the year.

| Non-current assets(NCA)       | 30.06.2018  | % in total<br>NCA | % in total<br>Assets | 30.06.2018<br>vs.<br>31.12.17 |
|-------------------------------|-------------|-------------------|----------------------|-------------------------------|
| Property, plant and equipment | 134,044,837 | 66.08%            | 48.62%               | -2.70%                        |
| Investment property           | 46,444,399  | 22.89%            | 16.85%               | -6.85%                        |
| Intangible assets             | 124,534     | 0.06%             | 0.05%                | -22.21%                       |
| Financial assets              | 22,247,181  | 10.97%            | 8.07%                | 0.00%                         |
| Total non-current assets      | 202,860,951 | 100.00%           | 73.58%               | -3.41%                        |

#### **CURRENT ASSETS**

<u>Current</u> <u>assets</u> hold 26.42% of total assets recording an increase of RON 13,181,888, i.e. 22.09% as compared with the beginning of the year.

| Current assets                                 | 30.06.2018 | % in total CA | % in Total<br>Assets | 30.06.2018<br>vs. 31.12.17 |
|------------------------------------------------|------------|---------------|----------------------|----------------------------|
| Inventories                                    | 19,801,009 | 27.18%        | 7.18%                | -16.89%                    |
| Trade and other receivables                    | 43,035,299 | 59.07%        | 15.61%               | 32.44%                     |
| Amounts to receive from affiliates (financial) | 117,270    | 0.16%         | 0.04%                | 0.00%                      |
| Other assets                                   | 1,666,846  | 2.29%         | 0.60%                | 103.21%                    |
| Cash and bank balances                         | 8,228,909  | 11.30%        | 2.98%                | 225.38%                    |
| Total                                          | 72,849,333 | 100.00%       | 26.42%               | 22.09%                     |