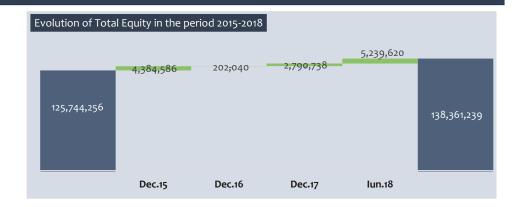

#### **EOUITY**

**Total Equity** holds **50.18%** of Total Equity&Liabilities, recording in the reporting period an increase of RON 5,239,620, as compared with the beginning of the year.

| Equity                                                    | 30.06.2018  | 30.06.2018 vs.<br>31.12.17 |
|-----------------------------------------------------------|-------------|----------------------------|
| Issued capital (264,122,096 shares at 0.10 lei per share) | 26,412,210  | 9.58%                      |
| Share premium                                             | 2,182,283   | 0.79%                      |
| Reserves                                                  | 52,816,459  | 19.16%                     |
| Retained earnings                                         | 56,950,287  | 20.66%                     |
| Total Equity                                              | 138,361,239 | 50.18%                     |