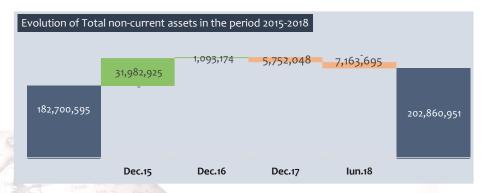

#### **NON-CURRENT ASSETS**

In the first 6 months of 2018 **Non-currents assets** hold 73.58% of the company's assets, recording a decrease of RON 7,163,695, i.e. 3.41%, as compared with the beginning of the year.

| Non-current assets(NCA)       | 30.06.2018  | % in total<br>NCA | % in total<br>Assets | 30.06.2018<br>vs.<br>31.12.17 |
|-------------------------------|-------------|-------------------|----------------------|-------------------------------|
| Property, plant and equipment | 134,044,837 | 66.08%            | 48.62%               | -2.70%                        |
| Investment property           | 46,444,399  | 22.89%            | 16.85%               | -6.85%                        |
| Intangible assets             | 124,534     | 0.06%             | 0.05%                | -22.21%                       |
| Financial assets              | 22,247,181  | 10.97%            | 8.07%                | 0.00%                         |
| Total non-current assets      | 202,860,951 | 100.00%           | 73.58%               | -3.41%                        |