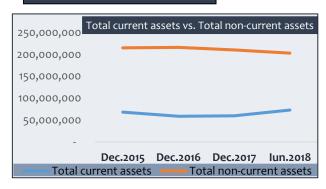

#### **NON-CURRENT ASSETS**

In the first 6 months of 2018 **Non-currents assets** hold 73.58% of the company's assets, recording a decrease of RON 7,163,695, i.e. 3.41%, as compared with the beginning of the year.

| Non-current assets(NCA)       | 30.06.2018  | % in total<br>NCA | % in total<br>Assets | 30.06.2018<br>vs.<br>31.12.17 |
|-------------------------------|-------------|-------------------|----------------------|-------------------------------|
| Property, plant and equipment | 134,044,837 | 66.08%            | 48.62%               | -2.70%                        |
| Investment property           | 46,444,399  | 22.89%            | 16.85%               | -6.85%                        |
| Intangible assets             | 124,534     | 0.06%             | 0.05%                | -22.21%                       |
| Financial assets              | 22,247,181  | 10.97%            | 8.07%                | 0.00%                         |
| Total non-current assets      | 202,860,951 | 100.00%           | 73.58%               | -3.41%                        |

#### **CURRENT ASSETS**

<u>Current</u> <u>assets</u> hold 26.42% of total assets recording an increase of RON 13,181,888, i.e. 22.09% as compared with the beginning of the year.

| Current assets                                 | 30.06.2018 | % in total CA | % in Total<br>Assets | 30.06.2018<br>vs. 31.12.17 |
|------------------------------------------------|------------|---------------|----------------------|----------------------------|
| Inventories                                    | 19,801,009 | 27.18%        | 7.18%                | -16.89%                    |
| Trade and other receivables                    | 43,035,299 | 59.07%        | 15.61%               | 32.44%                     |
| Amounts to receive from affiliates (financial) | 117,270    | 0.16%         | 0.04%                | 0.00%                      |
| Other assets                                   | 1,666,846  | 2.29%         | 0.60%                | 103.21%                    |
| Cash and bank balances                         | 8,228,909  | 11.30%        | 2.98%                | 225.38%                    |
| Total                                          | 72,849,333 | 100.00%       | 26.42%               | 22.09%                     |