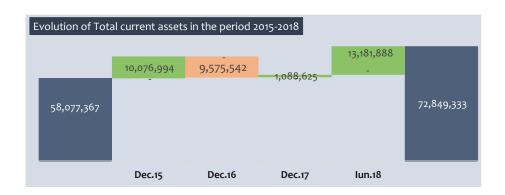

#### **CURRENT ASSETS**

<u>Current</u> <u>assets</u> hold 26.42% of total assets recording an increase of RON 13,181,888, i.e. 22.09% as compared with the beginning of the year.

| Current assets                                 | 30.06.2018 | % in total CA | % in Total<br>Assets | 30.06.2018<br>vs. 31.12.17 |
|------------------------------------------------|------------|---------------|----------------------|----------------------------|
| Inventories                                    | 19,801,009 | 27.18%        | 7.18%                | -16.89%                    |
| Trade and other receivables                    | 43,035,299 | 59.07%        | 15.61%               | 32.44%                     |
| Amounts to receive from affiliates (financial) | 117,270    | 0.16%         | 0.04%                | 0.00%                      |
| Other assets                                   | 1,666,846  | 2.29%         | 0.60%                | 103.21%                    |
| Cash and bank balances                         | 8,228,909  | 11.30%        | 2.98%                | 225.38%                    |
| Total                                          | 72,849,333 | 100.00%       | 26.42%               | 22.09%                     |