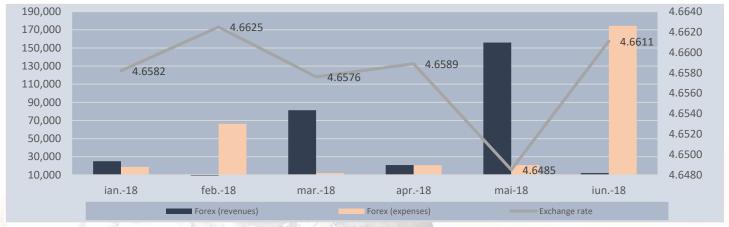

<u>Note</u>: In accordance with Order no. 1286/2012 the company bank availabilities, the receivables and the liabilities expressed in a foreign currency are evaluated each month at the closing exchange rate comunicated by NBR. From this evaluation for the first 6 months of 2018 the company registered revenues in amount of RON 303,863 and expenses in amount of RON 313,141, resulting a loss of RON 9,278.