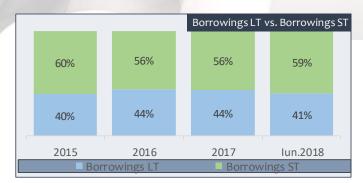

#### **Borrowings**

As at 30.06.2018 the loans contracted by S.C. ROMCARBON S.A. have the following structure :

| Bank Type         |                               | Initial amount/ | Balance as a | Tenor          |            |
|-------------------|-------------------------------|-----------------|--------------|----------------|------------|
|                   | 71 -                          | ceiling         | in euro      | in lei         |            |
| UniCredit Bank    | Credit line/overdraft         | € 3,450,000     | € 4,907,287  | 22,873,355 lei | 10/04/2019 |
| BRD GSG           | Credit line/overdraft         | € 2,550,000     | € 2,272,361  | 10,591,700 lei | 30/10/2018 |
| UniCredit Bank    | Investment loan III           | € 442,500       | € 367,278    | 1,711,920 lei  | 19/09/2021 |
| BRD GSG           | Investment loan II            | € 1,000,000     | € 541,468    | 2,523,838 lei  | 03/09/2022 |
| BRD GSG           | Investment loan III           | € 3,153,160     | € 1,614,118  | 7,523,563 lei  | 03/02/2022 |
| UniCredit Bank    | Investment loan -<br>CCE 2015 | € 3,042,240     | € 2,514,920  | 11,722,293 lei | 04/12/2023 |
| Total loans in e  | uro                           | € 13,637,900    | € 12,217,432 | 56,946,670 lei |            |
| Eximbank SA       | Investment loan I             | 6,142,500 lei   |              | 4,350,938 lei  | 20/06/2022 |
| Eximbank SA       | Investment loan II            | 2,432,500 lei   |              | 1,296,971 lei  | 16/12/2022 |
| UniCredit Bank    | Investment loan I             | 3,200,000 lei   |              | 2,664,421 lei  | 11/07/2023 |
| UniCredit Bank    | Investment loan II            | 2,500,000 lei   |              | 1,071,920 lei  | 19/09/2021 |
| UniCredit Bank    | Investment loan IV            | 5,400,000 lei   |              | 4,042,045 lei  | 01/12/2021 |
| UniCredit Bank    | Investment loan V             | 2,250,000 lei   |              | 1,698,283 lei  | 06/04/2022 |
| Total loans in le | ei                            | 21,925,000 lei  |              | 15,124,577 lei |            |
| Total bank expo   | sure                          | _               |              | 72,071,247 lei |            |

Short term loans have the following structure:

| Bank              | Tyrno                 | CCY  | Iniatial    | Balance as  | at 30.06.2018  |
|-------------------|-----------------------|------|-------------|-------------|----------------|
| DdllK             | Туре                  | CCY  | amount      | in euro     | in lei         |
| UniCredit Bank SA | Credit line/overdraft | euro | € 5,450,000 | € 4,907,287 | 22,873,355 lei |
| BRD GSG           | Credit line/overdraft | euro | € 2,550,000 | € 2,272,361 | 10,591,700 lei |
|                   | Total                 |      |             | € 7,179,648 | 33,465,055 lei |

Long term loans have the following structure :

|                 | are the following of act      | 1986                         |                |               |                |
|-----------------|-------------------------------|------------------------------|----------------|---------------|----------------|
| Bank            | Туре                          | ype Balance as at 30.06.2018 |                | < 1 Year      | >1 Year        |
|                 |                               | in euro                      | in lei         |               |                |
| UniCredit Bank  | Investment loan III           | € 367,278                    | 1,711,920 lei  | 526,745 lei   | 1,185,176 lei  |
| BRD GSG         | Investment loan II            | € 541,468                    | 2,523,838 lei  | 582,425 lei   | 1,941,413 lei  |
| BRD GSG         | Investment loan III           | € 1,614,118                  | 7,523,563 lei  | 2,099,599 lei | 5,423,964 lei  |
| UniCredit Bank  | Investment loan -<br>CCE 2015 | € 2,514,920                  | 11,722,293 lei | 2,027,579 lei | 9,694,714 lei  |
| Total in euro   |                               | € 5,037,784                  | 23,481,615 lei | 5,236,347 lei | 18,245,267 lei |
| Eximbank SA     | Investment loan I             |                              | 4,350,938 lei  | 1,023,750 lei | 3,071,250 lei  |
| Eximbank SA     | Investment loan II            |                              | 1,296,971 lei  | 162,121 lei   | 1,134,850 lei  |
| UniCredit Bank  | Investment loan I             |                              | 2,664,421 lei  | 499,579 lei   | 2,039,947 lei  |
| UniCredit Bank  | Investment loan II            |                              | 1,071,920 lei  | 306,263 lei   | 689,092 lei    |
| UniCredit Bank  | Investment loan IV            |                              | 4,042,045 lei  | 1,077,878 lei | 2,694,697 lei  |
| UniCredit Bank  | Investment loan V             |                              | 1,698,283 lei  | 531,947 lei   | 1,507,185 lei  |
| Total in lei    |                               |                              | 15,124,577 lei | 3,601,539 lei | 11,137,020 lei |
| Total bank expe | osure                         |                              | 38,606,192 lei | 8,837,886 lei | 29,382,287 lei |