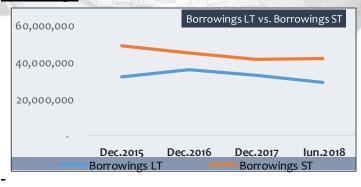

#### **Borrowings**

As at 30.06.2018 the loans contracted by S.C. ROMCARBON S.A. have the following structure :

| Bank Type         |                               | Initial amount/ | Balance as a | Tenor          |            |
|-------------------|-------------------------------|-----------------|--------------|----------------|------------|
|                   | 71 -                          | ceiling         | in euro      | in lei         |            |
| UniCredit Bank    | Credit line/overdraft         | € 3,450,000     | € 4,907,287  | 22,873,355 lei | 10/04/2019 |
| BRD GSG           | Credit line/overdraft         | € 2,550,000     | € 2,272,361  | 10,591,700 lei | 30/10/2018 |
| UniCredit Bank    | Investment loan III           | € 442,500       | € 367,278    | 1,711,920 lei  | 19/09/2021 |
| BRD GSG           | Investment loan II            | € 1,000,000     | € 541,468    | 2,523,838 lei  | 03/09/2022 |
| BRD GSG           | Investment loan III           | € 3,153,160     | € 1,614,118  | 7,523,563 lei  | 03/02/2022 |
| UniCredit Bank    | Investment loan -<br>CCE 2015 | € 3,042,240     | € 2,514,920  | 11,722,293 lei | 04/12/2023 |
| Total loans in e  | uro                           | € 13,637,900    | € 12,217,432 | 56,946,670 lei |            |
| Eximbank SA       | Investment loan I             | 6,142,500 lei   |              | 4,350,938 lei  | 20/06/2022 |
| Eximbank SA       | Investment loan II            | 2,432,500 lei   |              | 1,296,971 lei  | 16/12/2022 |
| UniCredit Bank    | Investment loan I             | 3,200,000 lei   |              | 2,664,421 lei  | 11/07/2023 |
| UniCredit Bank    | Investment loan II            | 2,500,000 lei   |              | 1,071,920 lei  | 19/09/2021 |
| UniCredit Bank    | Investment loan IV            | 5,400,000 lei   |              | 4,042,045 lei  | 01/12/2021 |
| UniCredit Bank    | Investment loan V             | 2,250,000 lei   |              | 1,698,283 lei  | 06/04/2022 |
| Total loans in le | ei                            | 21,925,000 lei  |              | 15,124,577 lei |            |
| Total bank expo   | sure                          | _               |              | 72,071,247 lei |            |

Short term loans have the following structure:

| Bank              | Tyrno                 | CCY  | Iniatial    | Balance as  | at 30.06.2018  |
|-------------------|-----------------------|------|-------------|-------------|----------------|
| DdllK             | Туре                  | CCY  | amount      | in euro     | in lei         |
| UniCredit Bank SA | Credit line/overdraft | euro | € 5,450,000 | € 4,907,287 | 22,873,355 lei |
| BRD GSG           | Credit line/overdraft | euro | € 2,550,000 | € 2,272,361 | 10,591,700 lei |
|                   | Total                 |      |             | € 7,179,648 | 33,465,055 lei |

Long term loans have the following structure :

|                 | are the following of act      | 1986                         |                |               |                |
|-----------------|-------------------------------|------------------------------|----------------|---------------|----------------|
| Bank            | Туре                          | ype Balance as at 30.06.2018 |                | < 1 Year      | >1 Year        |
|                 |                               | in euro                      | in lei         |               |                |
| UniCredit Bank  | Investment loan III           | € 367,278                    | 1,711,920 lei  | 526,745 lei   | 1,185,176 lei  |
| BRD GSG         | Investment loan II            | € 541,468                    | 2,523,838 lei  | 582,425 lei   | 1,941,413 lei  |
| BRD GSG         | Investment loan III           | € 1,614,118                  | 7,523,563 lei  | 2,099,599 lei | 5,423,964 lei  |
| UniCredit Bank  | Investment loan -<br>CCE 2015 | € 2,514,920                  | 11,722,293 lei | 2,027,579 lei | 9,694,714 lei  |
| Total in euro   |                               | € 5,037,784                  | 23,481,615 lei | 5,236,347 lei | 18,245,267 lei |
| Eximbank SA     | Investment loan I             |                              | 4,350,938 lei  | 1,023,750 lei | 3,071,250 lei  |
| Eximbank SA     | Investment loan II            |                              | 1,296,971 lei  | 162,121 lei   | 1,134,850 lei  |
| UniCredit Bank  | Investment loan I             |                              | 2,664,421 lei  | 499,579 lei   | 2,039,947 lei  |
| UniCredit Bank  | Investment loan II            |                              | 1,071,920 lei  | 306,263 lei   | 689,092 lei    |
| UniCredit Bank  | Investment loan IV            |                              | 4,042,045 lei  | 1,077,878 lei | 2,694,697 lei  |
| UniCredit Bank  | Investment loan V             |                              | 1,698,283 lei  | 531,947 lei   | 1,507,185 lei  |
| Total in lei    |                               |                              | 15,124,577 lei | 3,601,539 lei | 11,137,020 lei |
| Total bank expe | osure                         |                              | 38,606,192 lei | 8,837,886 lei | 29,382,287 lei |