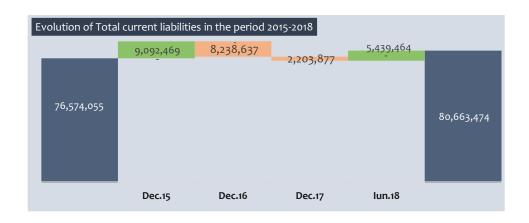

#### **CURRENT LIABILITIES**

**Current liabilities of the Company**, representing 58.73% of the Total Liabilities and 29.26% of Total Equity & Liabilities have increased by RON 5,439,464 as compared with the beginning of the year, i.e. 7.23%.

| Current liabilities                 | 30.06.2018 | % in total<br>liabilities | % in<br>Total<br>current<br>liabilities | % in Total<br>Equity and<br>Liabilities | 30.06.2018<br>vs.<br>31.12.17 |
|-------------------------------------|------------|---------------------------|-----------------------------------------|-----------------------------------------|-------------------------------|
| Trade and other payables            | 33,294,225 | 24.24%                    | 41.28%                                  | 12.08%                                  | 16.53%                        |
| Borrowings [Short - term]           | 42,302,944 | 30.80%                    | 52.44%                                  | 15.34%                                  | 1.38%                         |
| Short term finance leases and other |            |                           |                                         |                                         |                               |
| interest bearing obligations        | 0          | 0.00%                     | 0.00%                                   | 0.00%                                   | -100.00%                      |
| Deferred revenue                    | 2,297,676  | 1.67%                     | 2.85%                                   | 0.83%                                   | -0.33%                        |
| Other liabilities                   | 2,768,629  | 2.02%                     | 3.43%                                   | 1.00%                                   | 9.27%                         |
| Total                               | 80,663,474 | 58.73%                    | 100.00%                                 | 29.26%                                  | 7.23%                         |