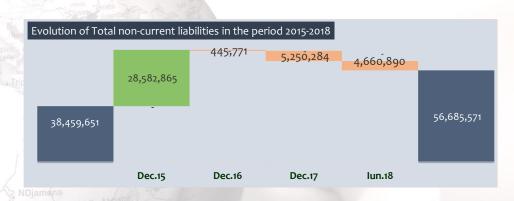

#### **NON-CURRENT LIABILITIES**

Non-current Liabilities

representing 20.56% of the company's Equity&Liabilities recording in the reporting period a decrease of RON 4,660,890, i.e. 7.60%, as compared with the beginning of the year.

| Non-Current liabilities            | 30.06.2018 | % in total<br>liabilities | % in<br>Total NCL | % in Total<br>Equity and<br>Liabilities | 30.06.2018<br>vs.<br>31.12.17 |
|------------------------------------|------------|---------------------------|-------------------|-----------------------------------------|-------------------------------|
| Borrowings [Long-term]             | 29,382,287 | 21.39%                    | 51.83%            | 10.66%                                  | -10.72%                       |
| Long term finance leases and other |            |                           |                   |                                         |                               |
| interest bearing obligations       | 0          | 0.00%                     | 0.00%             | 0.00%                                   | 0.00%                         |
| Deferred tax liabilities           | 10,758,395 | 7.83%                     | 18.98%            | 3.90%                                   | 0.00%                         |
| Deferred income                    | 16,544,889 | 12.05%                    | 29.19%            | 6.00%                                   | -6.40%                        |
| Total                              | 56,685,571 | 41.27%                    | 100.00%           | 20.56%                                  | -7.60%                        |