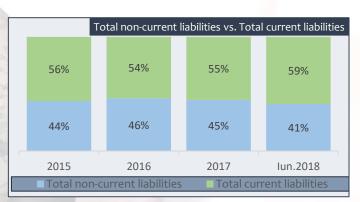

#### LIABILITIES

<u>Total Liabilities</u> hold 49.82% of the company's Equity&Liabilities recording an increase of RON 777,827, i.e. 0.57% as compared with the beginning of the year.

#### **CURRENT LIABILITIES**

**Current liabilities of the Company**, representing 58.73% of the Total Liabilities and 29.26% of Total Equity & Liabilities have increased by RON 5,439,464 as compared with the beginning of the year, i.e. 7.23%.

#### **NON-CURRENT LIABILITIES**

Non-current Liabilities

representing 20.56% of the company's Equity&Liabilities recording in the reporting period a decrease of RON 4,660,890, i.e. 7.60%, as compared with the beginning of the year.